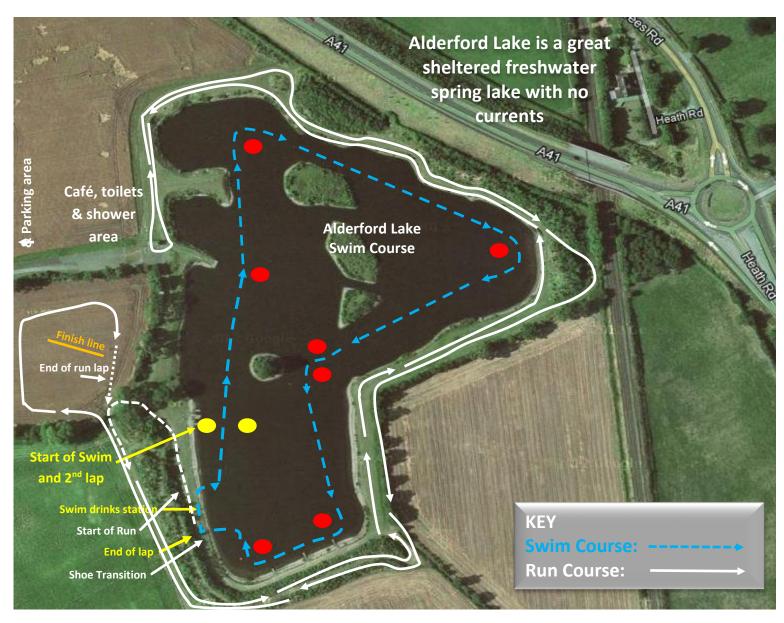

## Ultimate Aquathlon Course

## **Aquathlon Distances:**

Ultimate Aquathlon 1.2 mile (2 laps) Lake Swim

Ultimate Relay Aguathlon 1.2 mile (2 laps) Lake Swim

Ultimate Half Aquathlon 0.6 mile (1 lap) Lake Swim

6.5 mile (4 laps) Lakeside Run

6.5 mile (4 laps) Lakeside Run

3.25 mile (2 laps) Lakeside Run

- ❖ At the completion of each swim lap, leave the water; run approximately 20m and get back into the water to start your next lap
- ❖ There will be a drinks station serving water as you exit after each lap
- **❖** There will be safety crafts on the water along with a minimum of 10 canoeists
- **❖** Water depth between 2 to 3 metres (6 to 10 feet)
- **❖** Wetsuits are compulsory for the Ultimate Aquathlon & Relay (1.2 mile swim)
- **❖** Your shoe transition will be at the waters edge as you complete your allocated number of laps