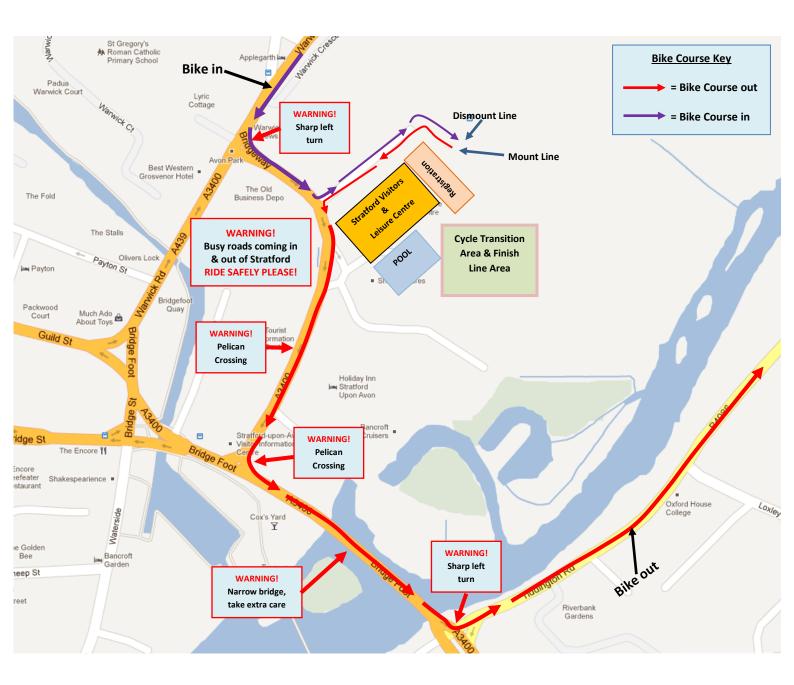

## Stratford Triathlon Start & finish area for the bike course

## The beginning & the end of the Stratford Triathlon Bike Course information

- ➤ The Stratford bike course is an excellent ride through the Warwickshire countryside as well as being left turns all the way around the course, there is just a small busy part of the course in the town centre as you start & when you return
- ➤ WARNING! If you go through a RED light at any of the 3 Pelican Crossings you will be DISQUALIFIED from the race
- ➤ **REMEMBER** if you have to stop at any of the 3 Pelican Crossings you will get your time given back to you at the end of the race
- > REMEMBER Ride safely and follow the highway code, your safety is paramount
- > WARNING! Take extra care on left turns and cycling through the busy town area of Stratford